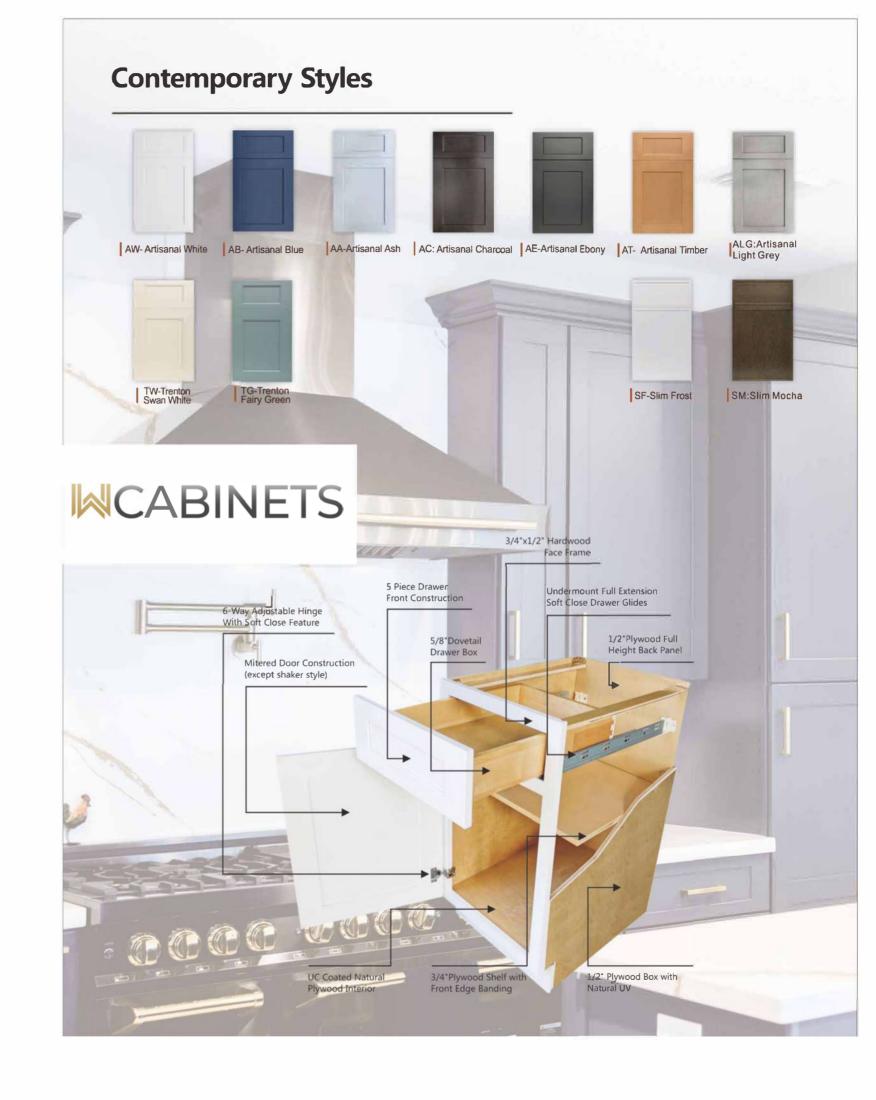

## The Craft of Excellence: Our Manufacturing Journey

- 1.Flawless finishes begin with the meticulous sanding of premium wood.
- 2. An equalizer stain unifies the wood's foundational hue.
- 3. Chromatic uniformity is achieved via toner application.
- 4. The natural grain's hidden beauty is unveiled through deep-penetrating stain.
- 5. Hand-rubbing and air-drying optimize each stained surface.
- 6.A comprehensive sealer application shields all exposed wood.
- 7. Hand-sanding ensures unparalleled surface smoothness and uniformity.
- 8. Where applicable, a hand-applied glaze enriches the finish.
- 9. Rigorous color assessment is conducted, with precision touch-ups as needed.
- 10. A final protective top coat fortifies against daily wear and household chemicals.

## **Specifications**

- Solid wood door frames are mortise and tenon.
- 6-way adjustable concealed hinge with build-in soft close 110° opening capability.
- 5/8" solid birch dovetail drawer with a 3/8" plywood bottom with full extension under mount soft slides.
- 3/4" X 1½" solid wood face frame.
- 1/2" select birch veneered plywood back with a nature finished interior.
- 1/2" select birch veneered plywood side panels splined into face frame.
- 3/4" select birch veneered plywood adjustable shelving.
- Base cabinet has 18" deep shelves.
- AW: Artisanal White Shaker; AA: Artisanal Ash Shaker; AC: Artisanal Charcoal Shaker;
   AB: Artisanal Blue Shaker; AE: Artisanal Ebony Shaker; AT: Artisanal Timber Shaker;
   ALG:Artisanal Light Grey Shaker. SF:Slim Frost; SM:Slim Mocha; TG:Trenton Fairy Green;
   TW:Trenton Swan White;