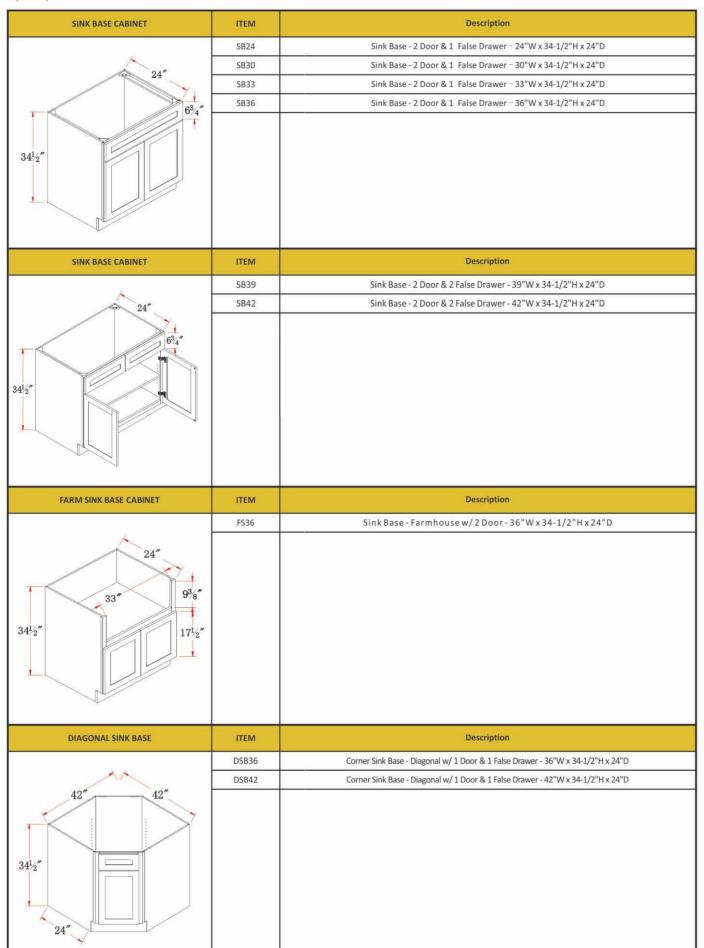

| BLIND BASE CORNER CABINET        | ITEM                 | Description                                                                                                                          |
|----------------------------------|----------------------|--------------------------------------------------------------------------------------------------------------------------------------|
| 45" 24"                          | BBC45/48             | Corner Base - Blind w/ 1 Door & 1 Drawer - 45"W x 34-1/2"H x 24"D                                                                    |
| 341/2"                           |                      |                                                                                                                                      |
| BLIND BASE CORNER CABINET        | ITEM                 | Description                                                                                                                          |
| <b>*</b> *                       | BBC39/42<br>BBC42/45 | Corner Base - Blind w/ 1 Door & 1 Drawer - 39"W x 34-1/2"H x 24"D  Corner Base - Blind w/ 1 Door & 1 Drawer - 42"W x 34-1/2"H x 24"D |
| 39"<br>42"<br>24"<br>2714"       |                      |                                                                                                                                      |
| LAZY SUSAN BASE CORNER CORNER    | ITEM                 | Description                                                                                                                          |
| 2.4                              | LSB33                | Corner Base - Lazy Susan w/ 2 Door - 33"W x 34-1/2"H                                                                                 |
| 341/2"                           | LSB36                | Corner Base - Lazy Susan w/ 2 Door - 36"W x 34-1/2"H                                                                                 |
|                                  | LST33                | lazy Susan 33" Wood Basket (w/ Turntable)                                                                                            |
| 26 <sup>1</sup> / <sub>4</sub> " | LST36                | lazy Susan 36" Wood Basket (w/ Turntable)                                                                                            |
|                                  |                      |                                                                                                                                      |