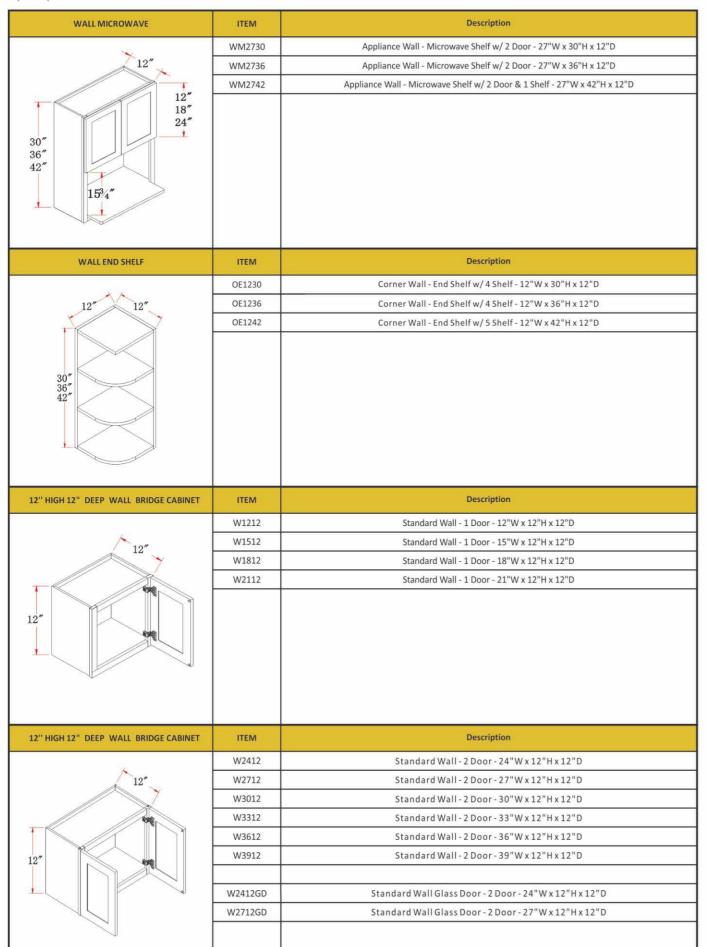

| BASE MICROWAVE CABINET         | ITEM                    | Description                                                                          |
|--------------------------------|-------------------------|--------------------------------------------------------------------------------------|
| , our                          | BMC27                   | Appliance Base - Microwave Shelf w/ 1 Drawer - 27"W x 34-1/2"H x 24"D                |
| 24"<br>17½"<br>24"<br>11½"     |                         |                                                                                      |
| 24" DEEP FULL DOOR BASE        | ITEM                    | Description                                                                          |
|                                | BF09-PO                 | Pull Out Base - Spice Rack w/ Drawer - 09"W x 34-1/2"H x 24"D                        |
| 24"                            | BF12-PO                 | Pull Out Base - Spice Rack w/ Drawer - 12"W x 34-1/2"H x 24"D                        |
| 341/2"                         |                         |                                                                                      |
| BASE WASTE BASKET CABINET      | ITEM                    | Description                                                                          |
| <b>*</b>                       | B18TR                   | Pull Out Base - Trash Pull Out (incl. 2 Basket) w/ 1 Drawer - 18"W x 34-1/2"H x 24"D |
| 341/2"                         | Waste Baske<br>included |                                                                                      |
| 30" HIGH 12" DEEP WALL CABINET | ITEM                    | Description                                                                          |
| 12"                            | W3930                   | Standard Wall - 2 Door & 2 Shelf - 39"W x 30"H x 12"D                                |
|                                | W4230                   | Standard Wall - 2 Door & 2 Shelf - 42"W x 30"H x 12"D                                |
| 30"                            |                         |                                                                                      |
| 36" HIGH 12" DEEP WALL CABINET | ITEM                    | Description                                                                          |
| 12"                            | W3936                   | Standard Wall - 2 Door & 2 Shelf - 39"W x 36"H x 12"D                                |
| 36"                            | W4236                   | Standard Wall - 2 Door & 2 Shelf - 42"W x 36"H x 12"D                                |